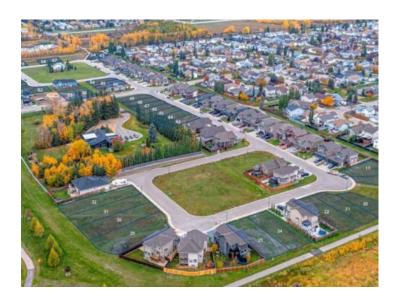

## 8829 60 Avenue Grande Prairie, Alberta

MLS # A1239455

\$85,000

Division: Summerside

Lot Size: 0.13 Acre

Lot Feat: 
By Town: 
LLD: 
Zoning: RS

Water: 
Sewer: 
Utilities: -

Welcome to Southwynd Estates! • On behalf of PricewaterhouseCoopers ("PwC"), the Receiver, Colliers and its partner, Grassroots Realty is pleased to reintroduce to the market, 39 fully-serviced & subdivided residential lots on an individual sale basis. • These residential lots are located in a park like setting, in a growing node within the Summerside neighborhood, located at the City of Grande Prairies' southern municipal boundary. • Southwynd Estates is part of a master-planned community, with a country-style setting showcasing mature growth surroundings, illuminated walking paths, Bickells pond and close to amenities including retail, school, and recreational facilities • Each parcel is accessed via network of roads in the neighborhood from 90th Street • Each parcel has access to full municipal services • Lots range from from 4,439 SF – 12,929 SF