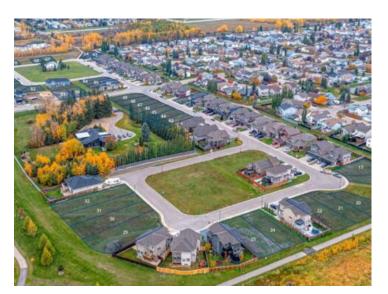

#### 5901 90A Street Grande Prairie, Alberta

Welcome to Southwynd Estates! & bull; On behalf of PricewaterhouseCoopers ("PwC"), the Receiver, Colliers and its partner, Grassroots Realty is pleased to reintroduce to the market, 39 fully-serviced & subdivided residential lots on an individual sale basis. & bull; These residential lots are located in a park like setting, in a growing node within the Summerside neighborhood, located at the City of Grande Prairies' southern municipal boundary. & bull; Southwynd Estates is part of a master-planned community, with a country-style setting showcasing mature growth surroundings, illuminated walking paths, Bickells pond and close to amenities including retail, school, and recreational facilities & bull; Each parcel is accessed via network of roads in the neighborhood from 90th Street & bull; Each parcel has access to full municipal services & bull; Lots range from from 4,439 SF & ndash; 12,929 SF