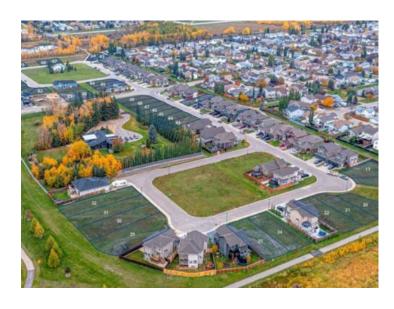

## 8849 60 Avenue Grande Prairie, Alberta

MLS # A1239266

\$85,000

Division: Summerside

Lot Size: 0.14 Acre

Lot Feat: 
By Town: 
LLD: 
Zoning: RS

Water: 
Sewer: 
Utilities: -

Welcome to Southwynd Estates! • On behalf of PricewaterhouseCoopers ("PwC"), the Receiver, Colliers and its partner, Grassroots Realty is pleased to reintroduce to the market, 39 fully-serviced & subdivided residential lots on an individual sale basis. • These residential lots are located in a park like setting, in a growing node within the Summerside neighborhood, located at the City of Grande Prairies' southern municipal boundary. • Southwynd Estates is part of a master-planned community, with a country-style setting showcasing mature growth surroundings, illuminated walking paths, Bickells pond and close to amenities including retail, school, and recreational facilities • Each parcel is accessed via network of roads in the neighborhood from 90th Street • Each parcel has access to full municipal services • Lots range from from 4,439 SF – 12,929 SF