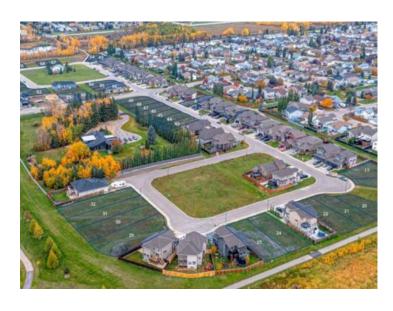

## 8806 60 Avenue Grande Prairie, Alberta

MLS # A1239265

\$80,000

Division: Summerside

Lot Size: 0.12 Acre

Lot Feat: 
By Town: 
LLD: 
Zoning: RS

Water: 
Sewer: 
Utilities: -

Welcome to Southwynd Estates! • On behalf of PricewaterhouseCoopers ("PwC"), the Receiver, Colliers and its partner, Grassroots Realty is pleased to reintroduce to the market, 39 fully-serviced & subdivided residential lots on an individual sale basis. • These residential lots are located in a park like setting, in a growing node within the Summerside neighborhood, located at the City of Grande Prairies' southern municipal boundary. • Southwynd Estates is part of a master-planned community, with a country-style setting showcasing mature growth surroundings, illuminated walking paths, Bickells pond and close to amenities including retail, school, and recreational facilities • Each parcel is accessed via network of roads in the neighborhood from 90th Street • Each parcel has access to full municipal services • Lots range from from 4,439 SF – 12,929 SF