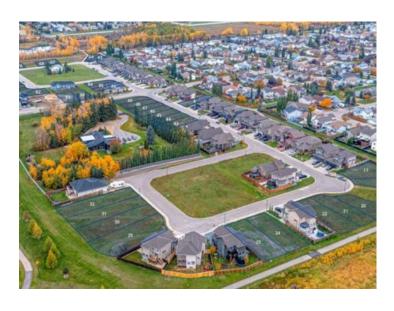

## 5922 91 Street Grande Prairie, Alberta

MLS # A1239264

\$75,000

Division: Summerside

Lot Size: 0.12 Acre

Lot Feat: 
By Town: 
LLD: 
Zoning: RS

Water: 
Sewer: 
Utilities: -

Welcome to Southwynd Estates! • On behalf of PricewaterhouseCoopers ("PwC"), the Receiver, Colliers and its partner, Grassroots Realty is pleased to reintroduce to the market, 39 fully-serviced & subdivided residential lots on an individual sale basis. • These residential lots are located in a park like setting, in a growing node within the Summerside neighborhood, located at the City of Grande Prairies' southern municipal boundary. • Southwynd Estates is part of a master-planned community, with a country-style setting showcasing mature growth surroundings, illuminated walking paths, Bickells pond and close to amenities including retail, school, and recreational facilities • Each parcel is accessed via network of roads in the neighborhood from 90th Street • Each parcel has access to full municipal services • Lots range from from 4,439 SF – 12,929 SF