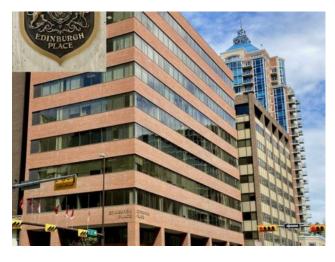

Sale/Lease: For Sale

Bldg. Name: Edinburgh Place

Bus. Name:

Size: 5,612 sq.ft.

Zoning: CR20-C20/R20

Addl. Cost: 
Based on Year: 
Utilities: 
Parking: -

Inclusions: 2 Fridges, Window Coverings, Office Furniture

Brick, Concrete

Total 5th Floor In Edinburgh Place – Great Possibilities! – Location is So Important to Business and Its People. So advantageous, it's situated on the corner of 8th St & 6 Ave SW in the DT 's preferable west-end. Forget about cars & parking, the C-Train is a mere block away. The 5th floor encompasses approx. 5,600sqft. Served by two elevators, access is easy. The current layout incl. 14 offices, 2 meeting rooms [one with kitchenette], staff room with kitchen & storage. Having 2 entrances/reception areas supports division of operations if desired. Ample windows provide natural light & views. Two washrooms. Numerous eateries in area. Enjoy Century Gardens Pk. Steps to the Level 15 network & shopping. Stroll the Bow River pathway. Hop across the river to delightful Kensington. As the city moves forward, opportunity is knocking for this low priced, big sqft full floor condo.