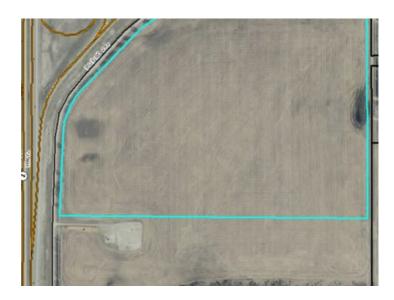

#### # 2 & # 72 Highways Rural Rocky View County, Alberta

 Sewer:

 Utilities:
 Electricity at Lot Line, Natural Gas at Lot Line

A great parcel of land situated on the SE corner of highways # 2 & # 72 approximately 6 miles north of Airdrie . Zoned as agricultural land at this time , there is potential for possible zoning changes down the road. This property is lined with mature trees on two sides and has road access on three sides . Two of these roads are paved . This land has a very gentle slope facing the highway giving it great exposure for motorists and also revealing a decent view of the mountains from all points of the land . The ideas are endless for this land . There is also a 42 acre parcel immediately to the south also for sale. MLS # A1235902