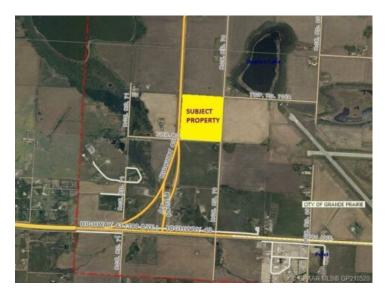

#### Lot 1, TWSP RD 715 Range Road 70 Grande Prairie, Alberta

Get in on Phase-1 Pricing. At \$125,000/Acre these industrial lots will not last. Just off HWY43x [our new by-pass]. Simple and easy access to Highways in all directions. Selling on approximately 5 Acre parcels up to 16 Acres. Call Commercial REALTOR® for more information.