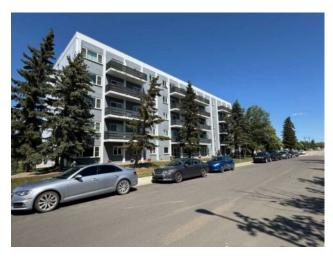

## 104, 10230 106 Avenue Grande Prairie, Alberta

MLS # A2237949

\$89,900

| Division: | Avondale                           |        |                   |  |  |
|-----------|------------------------------------|--------|-------------------|--|--|
| Туре:     | Residential/High Rise (5+ stories) |        |                   |  |  |
| Style:    | Apartment-Multi Level Unit         |        |                   |  |  |
| Size:     | 583 sq.ft.                         | Age:   | 1969 (56 yrs old) |  |  |
| Beds:     | 1                                  | Baths: | 1                 |  |  |
| Garage:   | Stall                              |        |                   |  |  |
| Lot Size: | -                                  |        |                   |  |  |
| Lot Feat: | -                                  |        |                   |  |  |

Features: See Remarks

Inclusions: Fridge, Stove, Window Coverings.

Located near the scenic Muskoseepi Park, this solid and quiet one-bedroom ground-floor condo in Matricia Towers offers exceptional value and convenience. Located within walking distance to shopping and just a short walk across the park to Northern Polytechnic, it's perfect for students, professionals, or anyone seeking a peaceful yet and everything-is-nearby lifestyle. The affordable condo fees include heat, water, and garbage, making this one of the most budget-friendly ownership opportunities in the area. Residents also enjoy free laundry facilities on every floor, assigned outdoor parking, and access to a fenced green space—ideal for relaxing or socializing in a private outdoor setting.