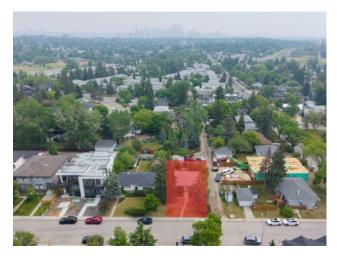

Division:

Features: Separate Entrance

Inclusions: None

\$100,000 PRICE REDUCTION!! \*\*SEE WHAT MAKES THIS PROPERTY TRULY UNIQUE. WATCH THE FULL CINEMATIC VIDEO NOW\*\* INVESTOR & BUILDER ALERT – 3234 KINSALE ROAD SW | OVERSIZED CORNER LOT IN KILLARNEY Unlock the full potential of this rare inner-city opportunity in one of Calgary's most established and in-demand redevelopment hubs. Situated on a quiet, tree-lined street in Killarney, this well-maintained single-family home sits on a premium 55' x 118' corner lot—a standout parcel perfect for your next high-value project. Zoned for low-density redevelopment and ideally suited for a luxury single-family home, side-by-side duplex, or a multi-family project with legal suites, this site checks all the boxes for strategic infill development. The corner lot configuration offers ideal site access and design flexibility—perfect for maximizing unit count, curb appeal, and return on investment. The existing 4-bedroom, 2-bathroom home is livable and rentable, giving you holding income while you plan your build. With mature trees, southwest backyard exposure, and easy access to transit, schools, Marda Loop, and downtown, this location is prime for long-term value. Whether you're looking to build a luxury custom home, a modern 4-plex with basement suites under CMHC's MLI Select program, or hold as a cash-flowing rental with future upside—this property offers a rare combination of lot size, location, and redevelopment versatility.