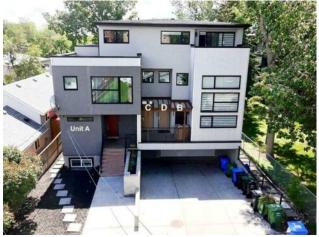

#### 607,609,611,613 3 Avenue NE Calgary, Alberta

Welcome to this income-generating, fully rented 4-plex offering a total of 10 bedrooms, 10 full bathrooms, 1 half bathroom, plus a versatile flex room. This unique and well-thought-out floor plan showcases tasteful finishes, large windows providing ample natural light, and a heated underground garage with parking for five vehicles. Breakdown of Units: Unit A (613 3 Ave NE): 1 Bedroom + Flex Room, 2 Full Bathrooms, approx. 1,213 SQFT Unit B (607 3 Ave NE): 3 Bedrooms, 3.5 Bathrooms, approx. 1,784 SQFT Unit C (611 3 Ave NE): 4 Bedrooms, 3 Full Bathrooms, approx. 2,131 SQFT Unit D (609 3 Ave NE): 2 Bedrooms, 2 Full Bathrooms, approx. 1,156 SQFT Total: approx. 6,253 SQFT (all sizes and details are approximate and subject to verification).