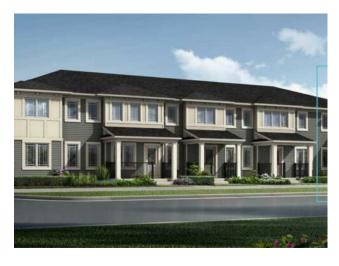

## 146 Yorkville Boulevard SW Calgary, Alberta

MLS # A2233787

\$528,990

| Division: | Yorkville           |        |                  |
|-----------|---------------------|--------|------------------|
| Type:     | Residential/Five Pl | us     |                  |
| Style:    | 2 Storey            |        |                  |
| Size:     | 1,500 sq.ft.        | Age:   | 2025 (0 yrs old) |
| Beds:     | 3                   | Baths: | 2 full / 1 half  |
| Garage:   | Double Garage Att   | ached  |                  |
| Lot Size: | 0.05 Acre           |        |                  |
| Lot Feat: | Back Lane           |        |                  |

Features: Bathroom Rough-in, Granite Counters, Kitchen Island, Pantry, Walk-In Closet(s)

Inclusions: N/A

The Ripley End's large front porch is a welcoming refuge to greet friends and connect with the neighborhood. This open concept living space creates the ultimate entertaining and family environment. A stunning kitchen with a quartz breakfast bar invites everyone to pull up a chair, and a large living room offers extra space to hang out and relax. Upstairs, you'll find a conveniently located laundry room, a linen closet, a full bath, and a bright, spacious loft. Relax in the large primary bedroom, featuring a double hanging walk-in closet and an ensuite. Equipped with 8 Solar Panels! \*Photos and virtual tour are representative.