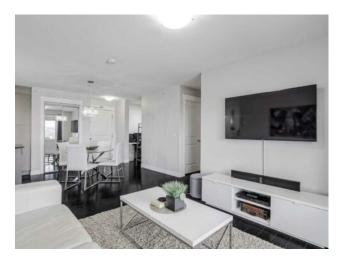

Features: Breakfast Bar, Granite Counters, No Animal Home, No Smoking Home, Open Floorplan, Storage, Track Lighting

Inclusions: None

Welcome to this bright and beautifully designed TOP-FLOOR condo in the sought-after community of Skyview Ranch— where style, comfort, and convenience come together. As you enter, you're welcomed by a spacious and sunlit open-concept living area, perfectly suited for both relaxing and entertaining. The seamless flow into the contemporary kitchen is sure to impress, featuring sleek grey cabinetry, granite countertops, stainless steel appliances, and an abundance of counter and storage space. Whether you're preparing a quiet meal or hosting friends, this kitchen is both beautiful and practical. A dedicated office nook offers the ideal tucked-away workspace for remote professionals or students, making working from home effortless and efficient. Step through the sliding glass doors from the bright and airy living room onto a generous east-facing balcony—perfect for sipping your morning coffee or hosting summer barbecues. Take in the open, unobstructed views while enjoying the convenience of a built-in BBQ gas line, ideal for effortless outdoor entertaining. Designed for comfort and privacy, this well-planned layout places the primary bedroom on one side of the unit, complete with a walk-in closet and a spa-inspired 4-piece ensuite bathroom. On the opposite side, a second generously sized bedroom sits adjacent to its own 4-piece full bathroom, making it perfect for guests, children, or roommates. Additional highlights include: a convenient in-suite laundry and storage room, stylish mix of cork, tile, and plush carpet flooring, secure underground parking stall with a private storage cage, key fob-secured front lobby with video surveillance for added peace of mind. Location is everything, and this home truly delivers. Just steps away from the brand-new Skyview Ranch Elementary/Middle School (K–9), this community is perfect for