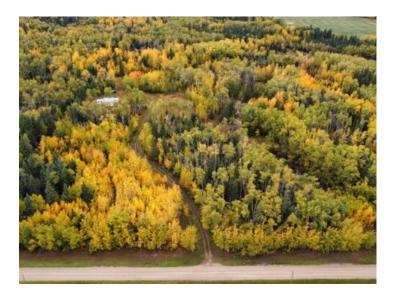

## 823034 RR42 Rural Fairview No. 136, M.D. of, Alberta

MLS # A2233105

\$125,000

Division: NONE

Lot Size: 18.73 Acres

Lot Feat: 
By Town: Fairview

LLD: 22-82-4-W6

Zoning: CR

Water: Cistern

Sewer: 
Utilities: -

Discover the perfect blend of privacy and potential on this beautifully treed 18.73-acre parcel. The property features a hard-packed driveway, with power and natural gas already in place. Town water runs past the acreage, and a cistern is also available. Located near the scenic Sand Lake Natural Reserve and crown land, this acreage offers endless opportunities for outdoor enthusiasts or those simply seeking to get out of the city. Don't miss your chance—come take a look today! Seller is a licensed Realtor in the province of Alberta.