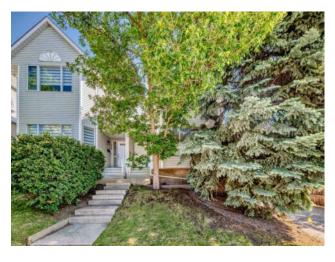

## 12 Stradwick Rise SW Calgary, Alberta

MLS # A2232962

\$489,900

Division: Strathcona Park Residential/Five Plus Type: Style: 2 Storey Size: 1,471 sq.ft. Age: 1993 (32 yrs old) **Beds:** Baths: 2 full / 1 half Garage: Double Garage Attached, Insulated Lot Size: Lot Feat: Corner Lot, Treed

Features: Laminate Counters, Separate Entrance

Inclusions: N/A

Spacious CORNER UNIT townhome in the well-established community of Strathcona Park. This home features a functional layout. The main floor enters into a cozy sunken living room with a gas fireplace and large bay-windows that flood the space with natural light. Enjoy entertaining in the formal dining room, or take advantage of the expansive kitchen with an eating nook, offering direct access to a private deck—perfect for morning coffee or summer BBQs. A convenient 2-piece bathroom with in-suite washer and dryer completes the main floor. Upstairs, you'll find a generously sized primary bedroom featuring vaulted ceilings, a walk-in closet, and a 3-piece ensuite. An additional bedroom, a versatile bonus room, and a four-piece main bathroom provide ample living space for family or guests. The unfinished basement has its own entrance and leads to a DOUBLE-ATTACHED GARAGE, which is insulated and comes with a NEW GARAGE DOOR. This unit is located in a well-kept complex with underground sprinklers, and being a corner unit, you'll love the extra privacy and light. Close to many amenities including parks, schools, shopping, and transit. Close proximity to downtown and major thoroughfares. This is a fantastic opportunity to own a home in a well-loved, established neighborhood. Book your viewing appointment today!