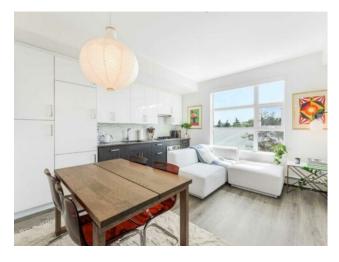

Features: Bookcases, Closet Organizers, No Animal Home, Quartz Counters

Inclusions: n/a

n/a

Welcome to urban living in the heart of Bridgeland! This bright and stylish one-bedroom, one-bath condo offers the perfect blend of comfort and convenience. Built in 2016, the unit features modern appliances, a smart and efficient layout, and sunlight pouring in through a large south-facing window. Enjoy a well-equipped fitness centre, an incredible rooftop patio with city skyline views, and secure underground parking. Bridgeland offers a dynamic lifestyle—independent cafés, markets, parks, bike paths, and access to the river pathway system are all just steps away. Right off Edmonton Trail, you'll find Lil' Empire Burger, OEB Breakfast Co., Una Pizza + Wine, and more foodie favourites within walking distance. Plus, Kensington's shops, restaurants, and Bow River views are just a quick bike ride or CTrain stop away. Lowest condo fees in the building, perfect for first-time buyers, downsizers, investors, or anyone looking for stylish, low-maintenance living in one of Calgary's most sought-after inner-city neighbourhoods.