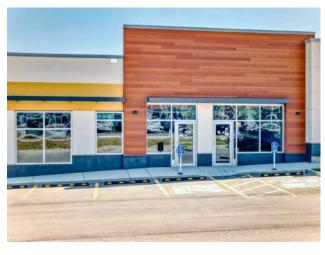

Roof:

**Exterior:** 

Water:

Sewer:

Discover a rare opportunity to own a brand new 1,101 square foot retail commercial bay in Nolan Hill, one of Northwest Calgary's busiest communities. This newly constructed plaza offers excellent visibility from Sarcee Trail with easy road access and large parking availability for customers. The steady traffic in the area makes it an ideal location for a wide range of businesses. The surrounding area is well-established with strong residential density and continued development, ensuring a consistent customer base. The unit is brand new, allowing buyers to customize the space to suit their business or investment needs. Existing businesses in the plaza include exclusive uses such as a general physician, pharmacy, pizza, massage, and physiotherapy. There are also current tenants without exclusivity for grocery, a meat shop, and an Indian restaurant, providing a well-rounded mix of services and strong potential for complementary businesses. This is a fantastic opportunity for investors or owner-users looking to establish themselves in a high-demand commercial corridor with long-term upside. Whether you're looking to set up your own business or lease it out, this Nolan Hill retail bay is a great addition to any portfolio.