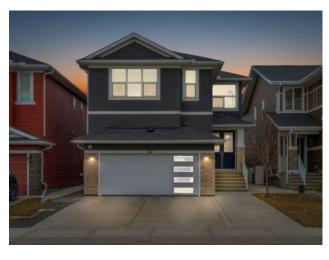

## 100 Red Embers Terrace NE Calgary, Alberta

MLS # A2230936

\$889,900

| Division: | Redstone                                                  |        |                  |  |  |
|-----------|-----------------------------------------------------------|--------|------------------|--|--|
| Туре:     | Residential/House                                         |        |                  |  |  |
| Style:    | 2 Storey                                                  |        |                  |  |  |
| Size:     | 2,992 sq.ft.                                              | Age:   | 2018 (7 yrs old) |  |  |
| Beds:     | 5                                                         | Baths: | 4                |  |  |
| Garage:   | Double Garage Attached                                    |        |                  |  |  |
| Lot Size: | 0.10 Acre                                                 |        |                  |  |  |
| Lot Feat: | Back Yard, Interior Lot, Rectangular Lot, Street Lighting |        |                  |  |  |

Inclusions: N/A

Welcome to this BEAUTIFUL 2018 BUILT HOME in THE MOST SOUGHT AFTER COMMUNITY OF REDSTONE! This home has EVERYTHING such as, a MAIN FLOOR FULL BED AND BATH, TWO LIVING ROOMS, SPICE KITCHEN, 3 MASTER BEDROOMS, BONUS ROOM AND A BASEMENT SIDE ENTRANCE!!!! The OUTSIDE of the home is FINISHED IN STUCCO and has an EXTENDED DRIVEWAY in addition to the DOUBLE CAR GARAGE (WITH GARAGE HEATER AND SINK)! The MAIN FLOOR greets you with HARDWOOD FLOORING, 9 FT CEILINGS AND your FORMAL LIVING ROOM plus you will find a MAIN FLOOR FULL BEDROOM AND BATHROOM PERFECT for ELDERS or GUESTS! Through the hallway you will find your SECOND LIVING ROOM with an ELECTRIC FIREPLACE. The KITCHEN is a CHEF'S DREAM finished with QUARTZ COUNTERTOPS, FLOOR TO CEILING CABINETS, DROP DOWN CEILING FEATURE, A HUGE ISLAND AND EVEN A GAS COOKTOP! The SPICE KITCHEN and PANTRY are conveniently located right next to the MAIN KITCHEN! The DINING ROOM is SPACIOUS and perfect for ENTERTAINMENT, it looks over your BACKYARD (with HUGE CONCRETE PAD!!!!). Make your way to the UPPER FLOOR and you will find a HUGE BONUS ROOM WITH A VAULTED CEILING FEATURE, the conveniently placed LAUNDRY ROOM and 4 BEDROOMS (3 OF WHICH ARE MASTER BEDROOMS)! ONE OF THE THREE MASTER BEDROOMS is the GRAND MASTER BEDROOM completed with a W.I.C. AND A 5PC ENSUITE!!!! The BASEMENT is UNFINISHED and ready to DEVELOP for PERSONAL USE or for an ILLEGAL/LEGAL BASEMENT SUITE, there is a separate side entrance for the basement. This home is located within minutes to Challo Freshco, Tim Hortons, Calgary