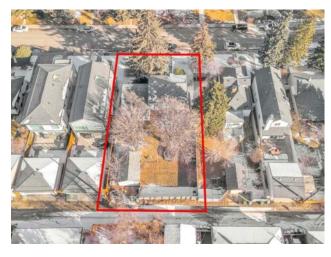

Inclusions: N/A

Developers & Investors! A rare opportunity to secure a massive 62.5' x 125' lot in the highly sought-after inner-city community of Tuxedo Park. Currently zoned R-C2, with potential for increased density pending the city's proposed blanket re-zoning. This expansive lot offers endless redevelopment possibilities and features a desirable south-facing backyard. Clean title and (non-compliant) RPR available. While there is no access to the house, you are welcome to walk the property. Oversized lots like this are a rare find—don't miss this exceptional investment opportunity!