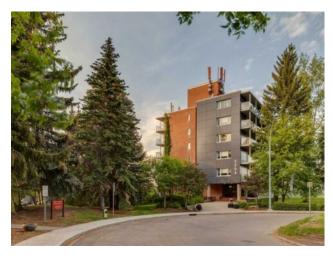

## 305, 3204 Rideau Place SW Calgary, Alberta

MLS # A2228573

\$798,000

| Division: | Rideau Park                        |        |                   |  |  |  |
|-----------|------------------------------------|--------|-------------------|--|--|--|
| Туре:     | Residential/High Rise (5+ stories) |        |                   |  |  |  |
| Style:    | Apartment-Single Level Unit        |        |                   |  |  |  |
| Size:     | 1,413 sq.ft.                       | Age:   | 1955 (70 yrs old) |  |  |  |
| Beds:     | 2                                  | Baths: | 2                 |  |  |  |
| Garage:   | Underground                        |        |                   |  |  |  |
| Lot Size: | -                                  |        |                   |  |  |  |
| Lot Feat: | -                                  |        |                   |  |  |  |
|           |                                    |        |                   |  |  |  |

Features: Granite Counters, Kitchen Island, Soaking Tub, Walk-In Closet(s)

Inclusions:

N/A

Stunning 1400 square foot 2 bedroom, 2 bath apartment in popular Rideau Towers with unobstructed city views + streaming in natural light. Fully + tastefully renovated to appeal to todays sophisticated buyers. Engineered hardwood flooring throughout, open concept plan + fabulous modern kitchen, an easy layout for entertaining. The primary suite is roomy, offers a very large closet + spa ensuite bath. The second bedroom can double as an office with convenient Murphy bed. In-suite laundry, 2 underground parking spots, (located beside each other) bike storage + 2 storage units. Nicely maintained building offers wheel chair accessibility at front entrance. Balconies have recently been updated. Lovely outdoor pool for residents to enjoy over the summer months. Rideau towers is a very special, quiet apartment community with loads of greenspace close to the Parkhill ridge, bike paths, tennis courts, 4 street shopping + downtown. A wonderful, walkable lifestyle.