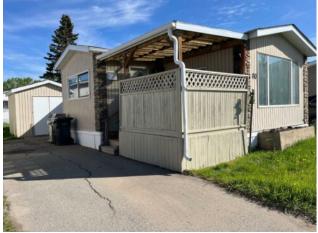

#### 80, 8060 100 Street Grande Prairie, Alberta

Forced Air

Laminate

Heating:

Floors:

 Roof:
 Asphalt Shingle
 Condo Fee:

 Basement:
 LLD:

 Exterior:
 Zoning:

 Foundation:
 Utilities:

 Features:

Nice mobile in quiet park, near Safeway and some other small stores. The home has a covered deck with a nice large porch/boot room. This home has some lovely upgrades, newer kitchen cabinets, built in microwave, newer furnace, newer hot water tank, some windows have been replaced, all the flooring is updated with new sub floor, shingles were replaced about 10 years ago, AC unit- as is, plumbed into furnace. Bathroom has been redone with large walk in shower, large master bedroom with walk in closet. The 1st large shed has power, heater and window AC unit. Small dogs have to be approved by Parkbridge, small dogs are often fine, also buyer needs to be approved to rent lot by Parkbridge. Lot rent is \$590.00 per month.