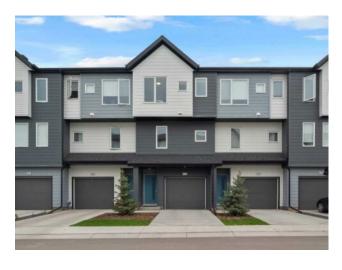

## 423 Skyview Ranch Circle NE Calgary, Alberta

MLS # A2227495

\$449,999

| Division: | Skyview Ranch                    |        |                  |  |  |  |
|-----------|----------------------------------|--------|------------------|--|--|--|
| Type:     | Residential/Five Plus            |        |                  |  |  |  |
| Style:    | 3 (or more) Storey               |        |                  |  |  |  |
| Size:     | 1,310 sq.ft.                     | Age:   | 2022 (3 yrs old) |  |  |  |
| Beds:     | 3                                | Baths: | 2 full / 1 half  |  |  |  |
| Garage:   | Double Garage Attached, Driveway |        |                  |  |  |  |
| Lot Size: | 0.03 Acre                        |        |                  |  |  |  |
| Lot Feat: | Back Yard, No Neighbours Behind  |        |                  |  |  |  |

Features: Kitchen Island, No Animal Home, No Smoking Home

Inclusions: none

Welcome to this stunning townhome in the highly sought-after community of Skyview Ranch. WEST-facing and WITH NO REAR NEIGHBOURS, this home offers extra privacy and an abundance of natural light throughout the day! This charming three-bedroom townhome seamlessly combines modern living with functional elegance. WALKING DISTANCE TO SCHOOLS AND PARKS, it's a perfect option for families, first-time buyers, or investors. Upon entry, the ground level welcomes you with a SPACIOUS TANDEM GARAGE, providing ample room for TWO VEHICLES plus additional storage. From this level, you also have access to your own PRIVATE FENCED BACKYARD—a rare feature in townhome living, perfect for relaxing, or letting the kids play. As you make your way up to the second floor, you'll find a living space thoughtfully designed for comfort and convenience. The main living area features an open floor plan, 9' ceilings, blind window coverings, and luxury vinyl flooring. The kitchen is both stylish and practical, equipped with a sleek island and quartz countertops. The open-concept layout connects the kitchen to a spacious living and dining area, which extends onto a BALCONY WITH A GAS BBQ LINE—ideal for entertaining or unwinding outdoors. Adjacent to the kitchen, a convenient two-piece bathroom and storage closet add extra functionality. The third floor offers a well-appointed primary bedroom with a four-piece ensuite and generous closet space. Two additional bedrooms, a full bathroom, and stacked laundry complete the upper level—perfect for growing families, guests, or setting up a home office. This home also features energy-efficient upgrades including a Quiet Wall system, HRV heat recovery ventilation, on-demand hot water tank, and an IBC Air Handler. The composite siding ensures