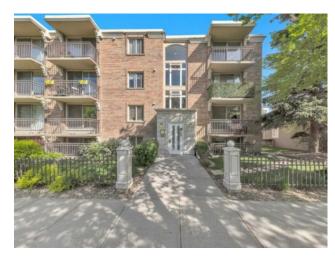

## 106, 1420 Memorial Drive NW Calgary, Alberta

MLS # A2227158

\$260,000

Hillhurst Division: Type: Residential/Low Rise (2-4 stories) Style: Apartment-Single Level Unit Size: 664 sq.ft. Age: 1969 (56 yrs old) **Beds:** Baths: Garage: Assigned, Stall Lot Size: Lot Feat:

Inclusions: N/A

Welcome to Kensington on the Park where you can experience the best of urban living with this updated ground-floor condo! In one of Calgary's most sought-after inner-city communities of Hillhurst and a quick 5 minute walk to all the trendy shops and restaurants of Kensington, this 1-bedroom unit is located in a solid, well-managed concrete building—known for its excellent sound insulation and lasting durability. The open-concept design is both bright and practical, enhanced by modern finishes and large windows that flood the space with natural light. You'll appreciate the convenience of an assigned parking stall, while the unbeatable location puts you steps from the Bow River pathways, Riley Park, Prince's Island Park and downtown Calgary. Commuting is effortless with the Sunnyside LRT station just around the corner and multiple bus routes easily accessible along Memorial Drive and 10th Street NW. Whether you're a first-time buyer or an investor looking for a move-in-ready property in a walkable, transit-friendly neighborhood, this is an exceptional opportunity you won't want to miss! \*SEE VIRTUAL TOUR\*