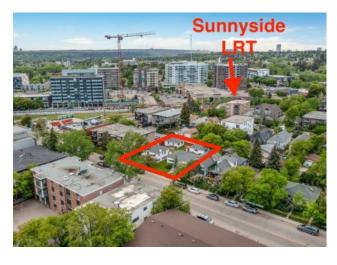

Heating: - Bldg Name: - Floors: - Water: - Sewer: - Basement: - LLD: - Exterior: - Zoning: DC

Foundation: - Utilities: - Features: - Feat

Inclusions: see remarks

Rare 100' x 120' land assembly(DC zoned) located around the corner from Sunnyside LRT Station. Endless opportunities here for developers, builders and investors. Kensington/Sunnyside area is booming, so why not take advantage of this opportunity NOW? Opportunities are endless here....a townhome complex....a condo building(up to 6 storeys are allowed on this block - please refer to the Riley Communities Local Area Plan). This land assembly consists of two 50'x120' lots. Each property has a very solid mid century bungalow on it with great tenants in place. Talk to your agent. Talk to the city. Get going! This a good one!