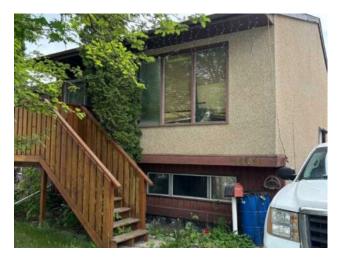

## 9909 71A Avenue Grande Prairie, Alberta

MLS # A2226331

\$199,000

| Division: | South Patterson Place      |        |                   |  |  |  |
|-----------|----------------------------|--------|-------------------|--|--|--|
| Туре:     | Residential/Duplex         |        |                   |  |  |  |
| Style:    | 2 Storey, Attached-Up/Down |        |                   |  |  |  |
| Size:     | 854 sq.ft.                 | Age:   | 1979 (46 yrs old) |  |  |  |
| Beds:     | 3                          | Baths: | 2                 |  |  |  |
| Garage:   | Parking Pad                |        |                   |  |  |  |
| Lot Size: | 0.08 Acre                  |        |                   |  |  |  |
| Lot Feat: | Private                    |        |                   |  |  |  |

Inclusions: Garden Shed

If you are looking for a fixer-up project home, this just might be the one. Located on a quiet street and fairly close to parks & schools. Fenced with a garden shed and a private back yard, there is plenty of opportunity.