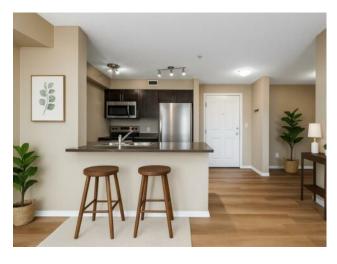

Inclusions: Window Coverings

Step into this inviting 2-bedroom, 2-bathroom condo with a versatile den, perfectly situated in the heart of Saddle Ridge. Recently updated with stylish vinyl plank flooring and fresh paint throughout, this home feels bright and move-in ready. The practical, open-concept layout offers great flow between the kitchen, dining, and living areas, ideal for both relaxing and entertaining. The kitchen is functional and welcoming, ready for your culinary creations. The primary bedroom features a generous walk-through closet and private ensuite, while the second bedroom and bathroom are thoughtfully positioned for privacy, perfect for guests or family. A flexible den provides the ideal space for a home office, study, or creative retreat. Enjoy your morning coffee or unwind after a long day on your private balcony. Plus, you'll appreciate the convenience of secure underground parking, keeping your vehicle protected year-round. Located in vibrant Saddle Ridge, you're just steps from the C-Train, shopping plazas, parks, schools, and the Genesis Centre, making daily errands and commutes effortless. Whether you're a first-time buyer, downsizer, or investor, this condo offers comfort, convenience, and plenty of potential to make it your own. Come see the fresh updates and discover the possibilities — book your private viewing today!