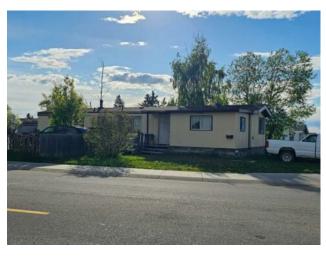

## 9601 122 Avenue Grande Prairie, Alberta

MLS # A2225407

\$114,900

| Division: | Crystal Ridge                                          |        |                   |  |  |
|-----------|--------------------------------------------------------|--------|-------------------|--|--|
| Type:     | Residential/Manufactured House                         |        |                   |  |  |
| Style:    | Mobile Home-Single Wide                                |        |                   |  |  |
| Size:     | 1,190 sq.ft.                                           | Age:   | 1983 (42 yrs old) |  |  |
| Beds:     | 3                                                      | Baths: | 2                 |  |  |
| Garage:   | Off Street                                             |        |                   |  |  |
| Lot Size: | 0.13 Acre                                              |        |                   |  |  |
| Lot Feat: | Back Lane, Back Yard, City Lot, Corner Lot, Front Yard |        |                   |  |  |

Features: See Remarks

Inclusions: See Remarks

This mobile home in Grande Prairie sits on a spacious corner lot and is just a short walk from a nearby park - an ideal location for families, pet owners, or anyone who enjoys green space. Inside offers a functional layout with plenty of potential to personalize and make it your own. The large yard provides extra outdoor space for parking, play, or future plans. Whether you're looking to get into the market or add to your investment portfolio, this property is a great opportunity at an affordable price point in a convenient location.