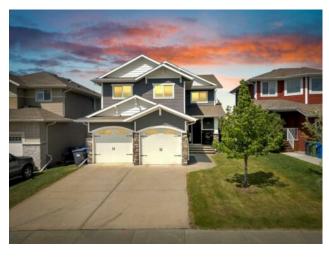

## 60 Thompson Crescent Red Deer, Alberta

MLS # A2225223

\$995,000

| Division: | Timberstone                                      |        |                   |  |  |  |
|-----------|--------------------------------------------------|--------|-------------------|--|--|--|
| Type:     | Residential/House                                |        |                   |  |  |  |
| Style:    | 2 Storey                                         |        |                   |  |  |  |
| Size:     | 2,726 sq.ft.                                     | Age:   | 2013 (12 yrs old) |  |  |  |
| Beds:     | 6                                                | Baths: | 3 full / 1 half   |  |  |  |
| Garage:   | Double Garage Attached, Garage Door Opener       |        |                   |  |  |  |
| Lot Size: | 0.12 Acre                                        |        |                   |  |  |  |
| Lot Feat: | Lawn, Low Maintenance Landscape, Street Lighting |        |                   |  |  |  |

If you're looking for an incredibly spacious home in an excellent family friendly neighbourhood with tasteful finishings throughout--then this home is for you! 60 Thompson Crescent is a fully finished walkout 2 storey home backing onto a green space. This convenient floor plan designed with families in mind with 4 bedrooms + a bonus room upstairs, a den on the main floor and two more bedrooms on the lower level, making it a 6 bedroom + den + bonus room home. The main floor features a mudroom off the attached double car garage with access to the walkthrough butler's pantry. Storage won't be an issue here! The kitchen has all the features you need & dream of. Stainless steel appliances which includes an oversized side by side fridge/freezer combo, new dishwasher (2023), a Bosch double wall oven & 5 burner gas stove. Custom cabinetry to the ceiling with covered hood fan and a large island with quartz countertops completes this space. An open concept formal dining area and living room is perfect for entertaining. The living room features a gas fireplace and large window overlooking the green space. The main floor also features a two piece Powder room, den and a large walk in closet off the mudroom. The second floor impresses with 4 bedrooms, bonus room, laundry room and 2 full bathrooms. The laundry room features a sink and counter workspace with a stacking washer and dryer. Large master bedroom overlooks the green space, and features a walk in closet with built in custom organizers. Ensuite features his and hers vanities, large jetted soaker tub, a water closet, custom tiled shower with glass doors and a cosmetic seated vanity. The second bathroom upstairs also has double sinks. The lower level has windows all above grade- making it feel like anything but a basement with two bedrooms and a full bathroom and a large family room. A garden door