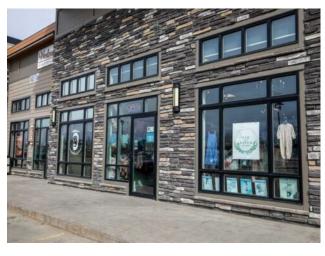

## 103, 10408 67 Avenue Grande Prairie, Alberta

MLS # A2224983

\$175,000

Stone Ridge Business

Division:

Type:

Clothing, Retail Bus. Type: Sale/Lease: For Sale Bldg. Name: -Bus. Name: Ash & Aspen Kids Size: 1,387 sq.ft. Zoning: CG Addl. Cost: **Based on Year: Utilities:** Parking: Lot Size: Lot Feat:

Inclusions: Per Asset/Chattel List

**Heating:** 

Floors:

Roof:

**Exterior:** 

Water:

Sewer:

SKIP THE STARTUP, TURN-KEY RETAIL BUSINESS READY FOR NEW OWNERS! Ash & Aspen Kids, one of the only children's clothing stores in the city of Grande Prairie, presents a unique and exciting opportunity for a savvy business mind to step right in and take over! All Inventory & Assets will remain with the business along with assignment of remaining lease, with current owner willing to stay on board for a training period to ease the transition. Situated in the renowned Stone Ridge subdivision, this is a high-traffic location just off of 68th Avenue and across from Design Works/Eastlink Centers. Contact your Commercial REALTOR® today for more information or to book a private tour!