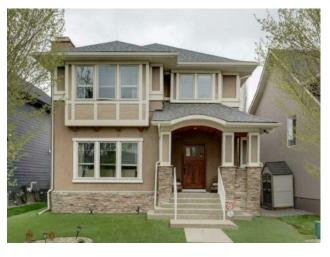

## 1138 Coopers Drive SW Airdrie, Alberta

MLS # A2224777

\$949,900

| Division: | Coopers Crossing                                          |        |                   |  |  |  |  |
|-----------|-----------------------------------------------------------|--------|-------------------|--|--|--|--|
| Туре:     | Residential/House                                         |        |                   |  |  |  |  |
| Style:    | 2 Storey                                                  |        |                   |  |  |  |  |
| Size:     | 1,989 sq.ft.                                              | Age:   | 2011 (14 yrs old) |  |  |  |  |
| Beds:     | 4                                                         | Baths: | 3 full / 1 half   |  |  |  |  |
| Garage:   | Double Garage Detached, Garage Door Opener, Heated Garage |        |                   |  |  |  |  |
| Lot Size: | 0.10 Acre                                                 |        |                   |  |  |  |  |
| Lot Feat: | Back Lane, Low Maintenance Landscape                      |        |                   |  |  |  |  |

Features: Bar, Closet Organizers

Inclusions: Wine fridge (2), freezer (2), 3 TVs (living room, master, upper bedroom), hot tub, gazebo, all window coverings

The one you've been waiting for in the master-planned community of Coopers Crossing! This bright, updated 4 bedroom / 3 ½ bath home offers the perfect blend of comfort, functionality and refinement with high end touches throughout. You know you are in for something special from the welcoming foyer with its built-in bench and large walk-in closet. The living room welcomes you a gas fireplace and tray ceiling. The beautifully renovated kitchen is the heart of the home and boasts a large island with wine fridge, a pantry with stand-up freezer and high-end appliances to make entertaining and modern family living a breeze. Additional thoughtful main floor extras include a built-in desk, a mudroom with a discrete half bath and two exits to the backyard. Ascending to the upper level notice the oversized landing and illuminated tray ceiling. The upper level features a serene master bedroom with sumptuous five-piece ensuite and fantastic custom walk-in closet. The upper laundry room is a workhorse with abundant cabinets, shelving, sink and folding-height counter. The additional upper bedrooms are located on the opposite side of the home and a share a main bath with smart pocket door for maximum efficiency. The lower level with 9' ceilings was built for enjoyment and features a stunning bar with 129-bottle dual zone wine fridge, large recreation room, four-piece bath and additional bedroom (currently used a gym). The updated mechanicals include on-demand hot water heater, water softener and steam humidifier. Radiant in floor heat in the basement and central air conditioning throughout ensure year-round comfort! The private west backyard, with hot tub and gazebo, will bring hours of enjoyment for the whole family while the full stucco exterior, expansive concrete patio, Gemstone lighting and artificial turf offer a maintenance-free experience. A