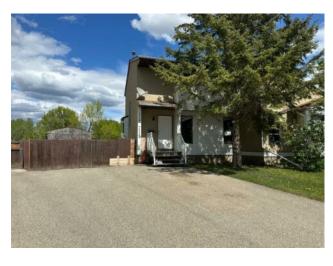

## 7115 99A Street Grande Prairie, Alberta

MLS # A2224022

\$235,000

| Division: | South Patterson Place           |        |                   |  |  |
|-----------|---------------------------------|--------|-------------------|--|--|
| Type:     | Residential/Duplex              |        |                   |  |  |
| Style:    | 2 Storey, Attached-Side by Side |        |                   |  |  |
| Size:     | 1,144 sq.ft.                    | Age:   | 1979 (46 yrs old) |  |  |
| Beds:     | 3                               | Baths: | 1                 |  |  |
| Garage:   | Parking Pad                     |        |                   |  |  |
| Lot Size: | 0.10 Acre                       |        |                   |  |  |
| Lot Feat: | Back Yard, Cul-De-Sac           |        |                   |  |  |

Features: Laminate Counters

Inclusions: Kitchen appliances, washer and dryer.

Investor alert! Tucked away in a quiet cul de sac, this two-story, semi detached property is ideal for a growing family or simply to purchase as a rental (both sides are available to purchase). The main floor features a cozy living room and a kitchen with a spacious dining area. There's also a back entrance which leads out to a huge pie shaped yard that is landscaped and fenced. On the upper level there are 3 good sized bedrooms and a four piece bathroom. Shingles were replaced in 2023 and HTW tank was replaced in 2021. Located in South Patterson, close to schools, playgrounds, shopping and more!