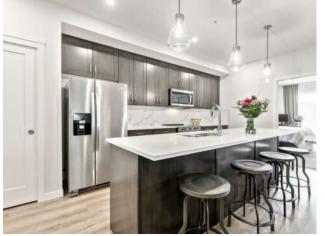

Inclusions: N/A

Heating:

Floors:

Roof:

**Basement:** Exterior:

Foundation:

Features:

Welcome to the Penthouse at Fish Creek Exchange, where luxury meets practicality. This stunning 2 bed, 2 bath, PLUS 2 UNDERGROUND PARKING stalls suite combines modern style with seamless functionality. The entertainer's kitchen boasts an oversized island with seating, top-tier stainless steel appliances, and elegant stone countertops. The open-concept design, complemented by impressive ceiling height, creates a warm and expansive ambiance. There's ample room for a large dining table, perfect for hosting family and friends without sacrificing space. Enjoy the convenience of in-suite laundry with a stacked washer and dryer and great utility room storage. The primary bedroom features a private ensuite and an oversized walk-through closet. This penthouse includes TWO titled, side-by-side underground parking stalls, plus a storage locker. This vibrant community offers a variety of on-site amenities, including an F-45 fitness centre, Montessori school, and hair salon. The building itself boasts impressive features like a dog wash station and bike storage room. You'll appreciate the convenience of MacLeod Trail and the C-Train for an easy commute downtown. Situated next to Fish Creek Park, residents can explore miles of trails perfect for hiking, biking, or simply immersing in nature's beauty across the park's rolling hills, grasslands, and forests.