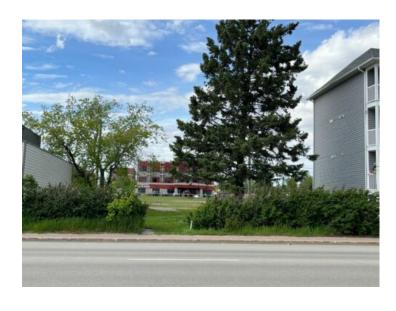

Zoning: CC

Water: Public

Sewer: Public Sewer

Utilities: Electricity at Lot Line, Water At Lot Line, Natural Gas at Lot Line

VACANT 66' x 100' lot located on 100th Ave in Grande Prairie's downtown core! Zoned Central Commercial (CC) this property allows for a WIDE VARIETY of commercial, residential institutional, cultural and related land uses. This flexibility is a valuable asset for any real estate investment. The city centre is the perfect niche for locally owned and operated businesses with great exposure. This could be the perfect place to build a thriving business. OR a great spot to invest in a small multi-unit condo/retail complex. (Building plans are available for serious inquiries). For residents, living downtown often just makes sense! It means convenience with quick, easy access to every service imaginable including retail, grocery, financial services and so much more. Whatever your dream, the possibilities are endless! ACT NOW to secure your piece of downtown G.P.'s promising future! CLICK THE MULTI-MEDIA LINK FOR MORE INFO.