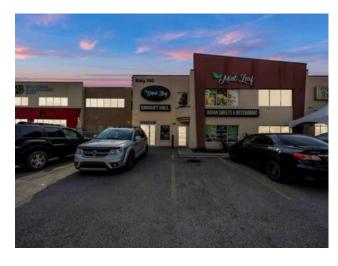

## 304, 4774 Westwinds Drive Calgary, Alberta

MLS # A2222100

\$499,900

Westwinds

Parking:

Lot Size:

Lot Feat:

Division:

**Exterior:** 

Water:

Sewer:

Presenting a rare opportunity to own a highly profitable and fully operational commercial business and all the inventory in the heart of Calgary. This unique offering includes a well-established party hall, a thriving Indian restaurant, and one of the busiest sweet shops in the city — all under one roof. The party hall is city-approved for 112 guests and is fully equipped with a licensed bar, a spacious dance floor, a dedicated washroom, a storage room, and a small ?food PREP area. It is a popular venue for weddings, birthdays, and corporate functions, generating consistent rental income with strong community support and repeat clientele.? A?t the main floor, there is a successful Indian restaurant with over 70 seats approved. It is a fully operational and consistently busy dining establishment, renowned for its authentic cuisine, loyal customer base, and strong dine-in and takeout sales. The restaurant enjoys an excellent reputation and operates smoothly with an experienced team in place.? Also included is one of Calgary's most in-demand sweet shops, which operates both as a retail location and as a wholesale supplier to several smaller sweet stores throughout the region. The sweet shop is well known for its quality, consistency, and high volume, and serves as a valuable income stream that complements the restaurant and event space.? The? downstairs facility includes two public bathrooms,? a separate staff bathroom, a large commercial kitchen for food prep, a separate back entrance for staff and deliveries, and a 40-foot commercial hood ideal for high-volume cooking. For refrigeration and storage, the property features two 10-foot by 10-foot walk-in coolers and one 10-foot by 10-foot walk-in freezer, offering ample capacity for both the restaurant and sweet shop operations.? This is a turnkey business opportunity with multiple strong revenue streams,