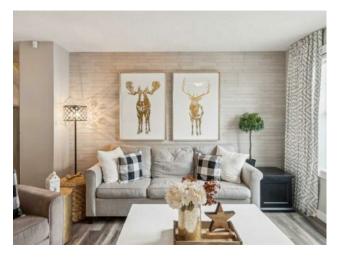

Features: Breakfast Bar, Kitchen Island, Open Floorplan, Pantry

Inclusions: None

\*\*OPEN HOUSE CANCELLED\*\* Step into this beautifully maintained former Brookfield showhome, where thoughtful design meets modern comfort. From the moment you enter, the open-concept layout welcomes you with abundant natural light and a warm, inviting ambiance. The spacious living area offers the perfect place to unwind—whether hosting movie nights or enjoying a peaceful afternoon. The kitchen is both stylish and functional, featuring sleek quartz countertops, ample cabinetry, and a large island ideal for casual meals or entertaining guests. Upgraded lighting, undermount sinks, and durable laminate flooring add to the home's contemporary appeal. A dedicated office provides convenience for work, school, or staying organized, while a private balcony off the kitchen is the perfect spot to enjoy a quiet morning coffee or evening unwind. Upstairs, the primary suite is a serene retreat with a walk-in closet and private ensuite. Two additional bedrooms and a well-appointed bathroom—complete with a deep soaker tub—offer comfort and space for family or guests. The unfinished basement presents an excellent opportunity to customize to your needs and includes a designated laundry area. The double attached garage has been transformed into a flexible space, previously used as a dance studio and home gym, and features laminate flooring for added functionality. Out front, a private patio provides the ideal setting for morning coffee, weekend BBQs, or cozy evening fires. Central air conditioning ensures year-round comfort. Located in a vibrant, family-friendly community with access to Century Hall, residents enjoy top-tier amenities including a splash park, gym, ice rink, and playground. Surrounded by scenic pathways and natural green spaces—and just a short walk to the Bow River—this