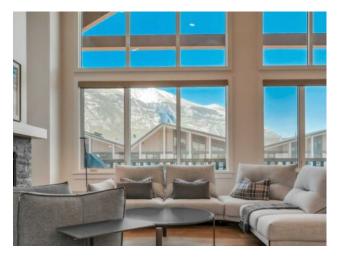

## 408, 1315 Spring Creek Gate Canmore, Alberta

MLS # A2221643

\$1,750,000

| Division: | Spring Creek                         |        |                  |
|-----------|--------------------------------------|--------|------------------|
| Type:     | Residential/Low Rise (2-4 stories)   |        |                  |
| Style:    | Apartment-Penthouse                  |        |                  |
| Size:     | 1,176 sq.ft.                         | Age:   | 2023 (2 yrs old) |
| Beds:     | 2                                    | Baths: | 2                |
| Garage:   | Assigned, Stall, Tandem, Underground |        |                  |
| Lot Size: | 0.03 Acre                            |        |                  |
| Lot Feat: | -                                    |        |                  |

Inclusions: None

Penthouse with eastern exposure in Arnica Lodge. Walking distance to downtown Canmore. Subzero fridge, Wolf induction range & hood fan, Cove dishwasher, Hunter Douglas blinds and Poliform closets from Italy.