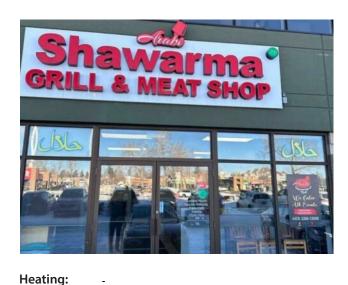

## 31, 240 Midpark Way SE Calgary, Alberta

MLS # A2221204

\$265,000

Lot Size:

Lot Feat:

Division: Midnapore Retail Type: **Bus. Type:** Sale/Lease: For Lease Bldg. Name: -**Bus. Name:** Arabi Shawarma & Grill YYC Size: 1,612 sq.ft. Zoning: Addl. Cost: Based on Year: **Utilities:** Parking:

Inclusions: N/A

Floors:

Roof:

**Exterior:** 

Water:

Sewer:

An exceptional opportunity to own a well-established Shawarma restaurant located in the vibrant community of Midnapore >>>>> Nestled in a bustling plaza with high foot traffic, this restaurant has become a local favorite, known for its authentic Middle Eastern cuisine and warm ambiance >>>>> Situated in a high-visibility area with ample parking, surrounded by residential neighborhoods and other commercial establishments >>>>> Fully Equipped Kitchen: Includes all necessary appliances and fixtures, allowing for a seamless transition >>>>> Strong Online presence as active on major food delivery platforms such as SkipTheDishes, UberEATS, and DoorDash, contributing to consistent revenue streams >>>>> A loyal Customer Base with established clientele with excellent reviews and repeat business >>>>> Opportunities to expand catering services, introduce new menu items, or extend operating hours >>>>> Don't miss this chance to step into a thriving business with a solid foundation and significant growth potential >>>>> Whether you're an experienced restaurateur or an aspiring entrepreneur, this opportunity offers the perfect recipe for success