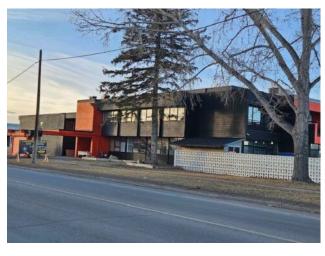

## 340 50 Avenue SE Calgary, Alberta

Heating: Floors:

Roof: Exterior:

Water:

Sewer:

Inclusions:

None

MLS # A2220435

## \$24 per sq.ft.

Division: Manchester Industrial Mixed Use Type: **Bus. Type:** Sale/Lease: For Lease Bldg. Name: -Bus. Name: Size: 2,000 sq.ft. Zoning: Addl. Cost: **Based on Year: Utilities:** Parking: Lot Size: Lot Feat:

A vacant space for lease. Suitable for various business uses such as Day care centre, Restaurant, massage therapy, spa, tattoo, medical clinic, chiropractic, nail salon, acupuncture, art or dance studio, and Pilates. Individual office spaces are available on the second floor. All types of businesses are welcome. Available space ranges from 2,000 to 4,000 sq.ft. The operating costs include property tax, parking, all utilities, and internet.