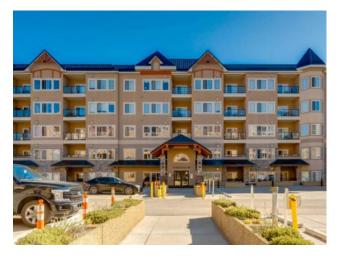

## 216, 10 Discovery Ridge Close SW Calgary, Alberta

MLS # A2219864

\$429,000

| Division: | Discovery Ridge                    |        |                   |
|-----------|------------------------------------|--------|-------------------|
| Type:     | Residential/Low Rise (2-4 stories) |        |                   |
| Style:    | Apartment-Single Level Unit        |        |                   |
| Size:     | 926 sq.ft.                         | Age:   | 2005 (20 yrs old) |
| Beds:     | 2                                  | Baths: | 1                 |
| Garage:   | Heated Garage, Stall, Underground  |        |                   |
| Lot Size: | -                                  |        |                   |
| Lot Feat: | -                                  |        |                   |
|           |                                    |        |                   |