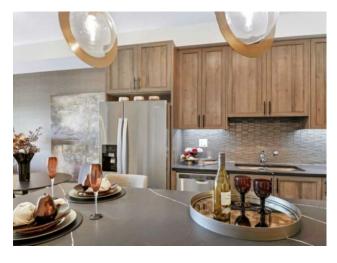

Features: Closet Organizers, Kitchen Island, No Animal Home, No Smoking Home, Open Floorplan, Pantry, Quartz Counters, Walk-In Closet(s)

Inclusions: All Window Coverings, Garburator

Brad Remington Show Suite Condo in Sage Hill Park II – Introducing the Dakota 2 Plan by Brad Remington Homes. This 2-bedroom, 2-bathroom model in Sage Hill Park II offers modern living space with a full sized walk-out patio for added convenience. The open-concept layout features 9-foot ceilings, oversized windows and patio door, luxury vinyl plank flooring, and air conditioning for year-round comfort. The gourmet kitchen boasts quartz countertops, soft-close cabinetry, and a full stainless steel appliance package, deluxe island, including a fridge, stove, built-in dishwasher, over-the-range microwave, washer, and dryer. The primary bedroom includes a private ensuite with deluxe shower. Bathrooms feature tiled flooring, adding a sleek touch. Included is a titled underground parking stall, an individual storage unit, window coverings, and in-suite laundry. Sage Hill Park II backs onto a beautiful environmental green space and regional bike path. Steps from shopping at Sage Hill Crossing and minutes to Beacon Hill Centre, featuring Costco and more. Enjoy nearby parks, just steps to the ravine pathways, and easy access to Stoney Trail for a quick commute. Everything you need is right at your doorstep!