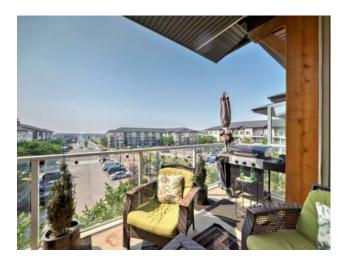

Features: High Ceilings, No Animal Home

Inclusions: n/a

Welcome to this bright and open concept kitchen apartment with 2 spacious bedrooms and 2 bathroom. This unit has a modern and bright colour, is clean and well maintained, and it faces a wide open space. This condo has in-suite laundry, titled underground parking and a storage cage in the heated parkade. A large balcony with a BBQ gas line, stainless steel appliances. LOCATION – 5 minutes to Deerfoot Trail, Métis Trail around the corner and two different access points to Stoney Trail. 10-minute drive to Cross Iron Mills and Costco and 15 minutes to the airport.