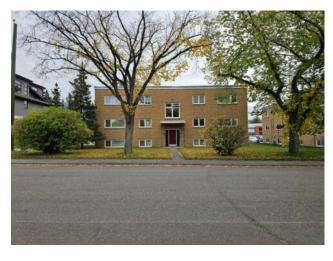

## 1-6, 2312 22 Street NW Calgary, Alberta

MLS # A2219394

\$1,850,000

| Division: | Banff Trail                |        |                   |
|-----------|----------------------------|--------|-------------------|
| Type:     | Multi-Family/Apartment     |        |                   |
| Style:    | Apartment-Multi Level Unit |        |                   |
| Size:     | 4,550 sq.ft.               | Age:   | 1958 (67 yrs old) |
| Beds:     | -                          | Baths: | -                 |
| Garage:   | -                          |        |                   |
| Lot Size: | -                          |        |                   |
| Lot Feat: | -                          |        |                   |

Vintage character 6 suite apartment building in a prime residential location in the core of the popular inner city neighborhood of Banff Trail, huge 75' x 120' lot landscaped with lawns and mature trees with great potential for future development, six large suites with many upgrades and original hardwood floors… 4 x 2 bdrm units at 825 sf and 2 x 1 bdrm units at 625 sf plus a laundry room and a storage locker room, six parking stalls on a concrete pad with plug ins, potential for construction of multiple garages with lofts, major recent building upgrades including a new roof, windows and boiler, four units have dishwashers