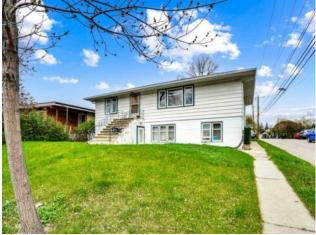

#### 112 29 Avenue NW Calgary, Alberta

Heating:

Floors: Roof: -**Basement:** -Exterior: -Foundation: -Features: \_

Inclusions: 4 Fridges, 3 Electric Stoves, 1 gas Stove, Coin Op. Washer, Dryer

INVESTOR ALERT / OVERSIZED CORNER LOT / TRIPLEX / GREAT NW LOCATION / CASH FLOWING PROPERTY. This property has unbelievable potential! Built as a legal TRIPLEX (with 3 electric meters in common area) but currently an illegal 4 Plex with 4 self contained 1 bedroom suites. Each unit has their own kitchen, full bathroom, living room, storage, parking stall and access to shared common (coin op.) laundry. Located in the Northwest Community of Tuxedo which has great access to bus routes, bistros, shopping, downtown and surrounded by plenty of parks. The CORNER M-C1 Zoned Lot is 50 X 120 SF and would be a fantastic redevelopment site.