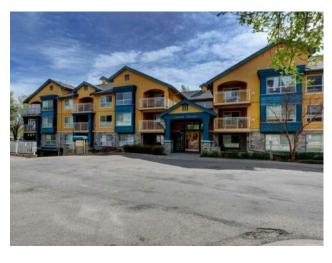

## 233, 30 Richard Court SW Calgary, Alberta

MLS # A2219158

\$375,000

Division: Lincoln Park Type: Residential/Low Rise (2-4 stories) Style: Apartment-Single Level Unit Size: 1,010 sq.ft. Age: 1999 (26 yrs old) **Beds:** Baths: Garage: Heated Garage, Parkade, Underground Lot Size: Lot Feat:

Features: Elevator, Kitchen Island, Open Floorplan, Storage

Inclusions: N/A

Super bright two bedroom and two full bath unit with south and west facing windows allowing for ample natural light throughout the space. Spacious kirchen with newer stainless steel appliances and plenty of counter space open to dining and living room with gas fireplace and access to spacious west facing balcony. Super functional bedrooms with large windows, Primary with a four piece ensuite and a second full bath across the hallway from guest bedroom. Laurel House is a fantastic complex close to Mount Royal University, easy access to Marda Loop and Currie Barracks, Downtown and the mountains. One indoor parking stall, gym and party room wihere you can step outside to manicured courtyard with gazebo are all value adds to this complex. The building has recently had significant updates, including fresh interior paint, a new roof, enhanced security cameras, and keyless fob access to the underground parking.