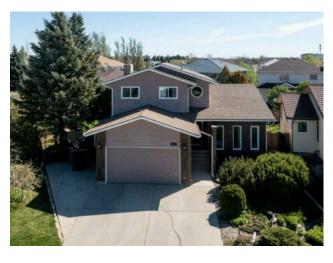

## 2207 26 Avenue South S Lethbridge, Alberta

MLS # A2219088

\$700,000

| Division: | Tudor Estates          |        |                   |  |  |
|-----------|------------------------|--------|-------------------|--|--|
| Type:     | Residential/House      |        |                   |  |  |
| Style:    | 2 Storey               |        |                   |  |  |
| Size:     | 2,083 sq.ft.           | Age:   | 1988 (37 yrs old) |  |  |
| Beds:     | 5                      | Baths: | 3 full / 1 half   |  |  |
| Garage:   | Double Garage Attached |        |                   |  |  |
| Lot Size: | 0.17 Acre              |        |                   |  |  |
| Lot Feat: | Cul-De-Sac             |        |                   |  |  |
|           |                        |        |                   |  |  |

Features: Granite Counters, Open Floorplan

Inclusions: Window Coverings

Welcome to Tudor Estates. This fine family home is ready for you! Boasting 5 bedrooms and 4 bathrooms, this home has plenty of living space for your family. The welcoming entry is very open with vaulted ceilings showcasing a grand stair case. Open space into the formal living room and dining room allow you to entertain or enjoy the modern updated kitchen if you prefer. Family room off the kitchen has a beautiful fireplace and creates cozy space looking out on the large back yard. Upstairs you'll find a generous master suite with 3 piece bathroom and walk in shower. 2 other bedrooms upstairs and a full bath as well. On the lower level, another large bedroom and excellent recreation space plus a theatre room with it's own 4 piece bathroom as well. To finish this amazing home off, there is an attached double garage. This neighbourhood is great, close to all amenities and shopping as well as Lethbridge Polytechnic. Great south side location and a wonderful home to call your own. Connect with your favourite Realtor® to book a viewing!