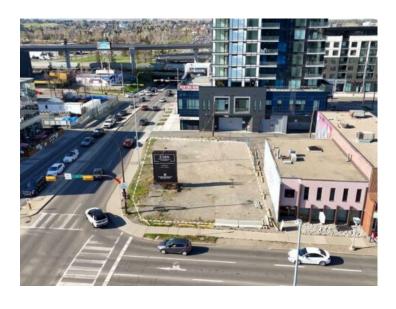

## 1420 11 Avenue SW Calgary, Alberta

MLS # A2216994

\$1,599,900

Division: Beltline

Lot Size: 0.19 Acre

Lot Feat: 
By Town: 
LLD: 
Zoning: CC-X

Water: 
Sewer: 
Utilities: -

This property in the Beltline offers a vast lot size of 68.5 feet in width and 121.75 feet in length. Zoned as CC-X, it presents a prime opportunity for mixed-use development. The flat terrain ensures ease of construction, and utility services are conveniently available along 11 Ave SW, further enhancing its development potential. Ideal for businesses or residential projects seeking a strategic urban location.