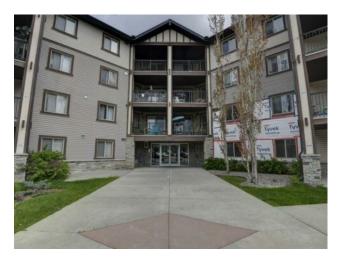

## 3104, 60 Panatella Street NW Calgary, Alberta

MLS # A2216484

\$304,900

| Division: | Panorama Hills                     |        |                   |  |  |
|-----------|------------------------------------|--------|-------------------|--|--|
| Type:     | Residential/Low Rise (2-4 stories) |        |                   |  |  |
| Style:    | Apartment-Single Level Unit        |        |                   |  |  |
| Size:     | 849 sq.ft.                         | Age:   | 2008 (17 yrs old) |  |  |
| Beds:     | 2                                  | Baths: | 2                 |  |  |
| Garage:   | Assigned, Stall                    |        |                   |  |  |
| Lot Size: | -                                  |        |                   |  |  |
| Lot Feat: | -                                  |        |                   |  |  |

Features: Breakfast Bar, Ceiling Fan(s), Elevator, Granite Counters, Open Floorplan, Pantry, Vinyl Windows, Walk-In Closet(s)

Inclusions: Washer/Dryer

MAIN LEVEL APARTMENT CONDO WITH 2 BEDROOMS PLUS DEN & TWO FULL BATHROOMS & STACKABLE WASHER & DRYER. THIS UNIT HAS OPEN CONCEPT, THROUGH MAIN ENTRANCE TO DINING AREA, KITCHEN AREA WITH BREAKFAST BAR & TWO STOOLS, GRANITE COUNTER TOPS, NEW GARBURATOR & LIVING AREA TO PATIO DOORS WITH CONCRETE DECK. ONE BEDROOM & BATH ON EACH SIDE OF APARTMENT SO IT GIVES YOU PRIVACY. THESE UNITS ARE GREAT FOR 1ST TIME HOME BUYERS & OR RETIRED BUYERS AS UNIT IS ALL ON ONE LEVEL. ASSIGNED PARKING STALL #121 IS LOCATED RIGHT OUTSIDE SIDE ENTRANCE. THIS UNIT IS IN GREAT SHAPE WITH RECENT UPGRADES ARE THE GRANITE COUNTER TOPS & NEWER LAMINTE FLOORING THROUGHOUT. WALKING DISTANCE TO SAVE ON FOOD'S & NUMEROUS OTHER SHOPS. THE SIDING & ROOFING ARE PRESENTLY BEING REPLACED DUE TO THE HAIL STORM IN AUGUST 2024 & IS BEING COVERED BY THE INSURANCE COMPANY. CONTACT YOUR PROFESSIONAL REALTOR TODAY FOR YOUR PRIVATE VIEWING.