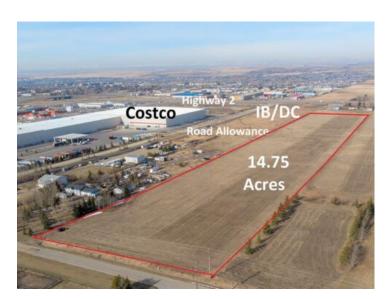

#### 272151 Range Road 292 NE Airdrie, Alberta

# \$1,900,000

| Division:  | NONE                   |
|------------|------------------------|
| Lot Size:  | 14.75 Acres            |
| Lot Feat:  | Level, Rectangular Lot |
| By Town:   | Airdrie                |
| LLD:       | 15-27-29-W4            |
| Zoning:    | RR-4                   |
| Water:     | -                      |
| Sewer:     | -                      |
| Utilities: | -                      |
|            |                        |

Alberta is Back and Opportunity knocks! This 14.75 acre property is located on paved Hamilton Boulevard in a prime location for future development. Ideally this property would be of interest to someone wanting to build a home for large or extended family, with possibility for home based business (by permit), and hold until the City continues development in the area. A recent Industrial Business and Direct Control development has been approved on the adjacent property to the south with future road allowance from Highland Park Lane directly to the middle of the 14.75 acre Property. This property is on pavement adjacent to Executive Custom Home Acreages and north of Highland Park (home to the Costco Wholesale Distribution Centre, Cam Clark Ford, UFA, TransCanada Turbines), with quick easy access via Hamilton Boulevard to Highway 567, QE II Highway and the North Service Road to flow freely between Calgary, Airdrie and northern Alberta. Only 15 minutes from Calgary International Airport, and 10 minutes from Cross Iron Mills in Balzac. The City of Airdrie offers a diverse young skilled labour force, excellent restaurant and lifestyle amenities. Currently zoned Rural Residential-4 with fenced perimeter, and Phase I Environmental Site Assessment is completed. Dimensions are more or less 330 feet wide X 1,952 feet deep. The local area includes existing executive acreage homes and some commercial development including RV storage, RV repair, Direct Control businesses, and the new Airdrie Regional Park is nearby. Come and check out the possibilities for you. GST applicable.