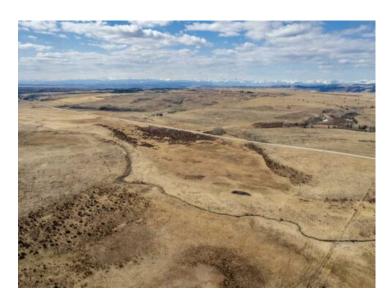

ABSOLUTELY STUNNING 325 ACRES on two titles with the Horse Creek running through both parcels. This exceptional ranch land has majestic mountain views to both the South and West and would be the perfect backdrop for your dream country estate or serve as an enduring long term land holding investment. Located just 10 minutes NW of Cochrane on pavement this stunning raw law is comprised of native prairie grassland, wetlands and some trees. This is a nature lover's paradise where you will see elk, moose, deer and an abundance of birds throughout the year. Both quarter sections must be sold together and present a special opportunity for you to acquire a large land assembly with quick access to Calgary, Banff National Park and major routes. GST is applicable. A confirmed appointment is required for all viewings.