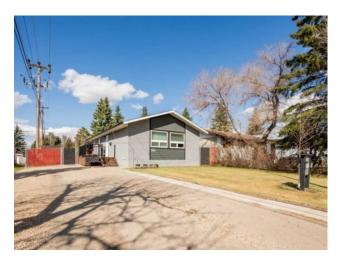

## 9546 85 Avenue Grande Prairie, Alberta

MLS # A2215337

\$320,000

| Division: | Highland Park     |        |                   |  |
|-----------|-------------------|--------|-------------------|--|
| Type:     | Residential/House |        |                   |  |
| Style:    | Bungalow          |        |                   |  |
| Size:     | 960 sq.ft.        | Age:   | 1972 (53 yrs old) |  |
| Beds:     | 4                 | Baths: | 1 full / 1 half   |  |
| Garage:   | Parking Pad       |        |                   |  |
| Lot Size: | 0.14 Acre         |        |                   |  |
| Lot Feat: | Landscaped        |        |                   |  |

Features: See Remarks

Inclusions: NA

Located in the highly sought-after Highland Park neighborhood, this spacious and well-maintained 4-bedroom home offers a perfect blend of comfort, style, and modern updates. Step inside to find a beautifully updated kitchen with contemporary finishes, ideal for both everyday living and entertaining. The home also features updated windows and doors that enhance energy efficiency and aesthetic appeal, along with recently replaced shingles that provide long-term peace of mind. Outside, you'll fall in love with the beautifully finished yard—perfect for relaxing, gardening, or hosting gatherings. This home truly offers the best of both indoor luxury and outdoor enjoyment in one of the city's most desirable areas.